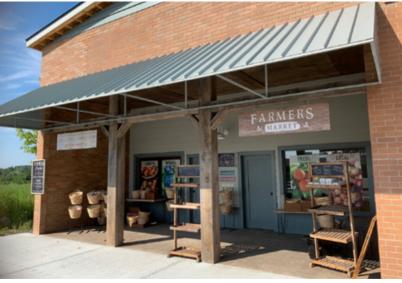

# **BACKLOT**

WFW's latest studio offering and first backlot is located in the City of Pickering, northeast of downtown Toronto. The 23-acre, modern day small town is situated on a 90-acre plot of land and has been purposefully built for features, TV series and commercials. In addition to the 30 stores and shops currently on the property, the town is easily expandable and can be converted to suit productions of all types, from rustic western settings to bustling New York City streets.

#### **FEATURES**

Ample parking for crew and trailers

2 ultra large green screens

5 Interior Sets

30 Storefronts

### **SPECIFICATIONS**

■ Town: 23 acres

Property: 90 acres

■ Property Type: Farmland

Buildings with Interior Sets:

Diner

Gas Station

Town Hall