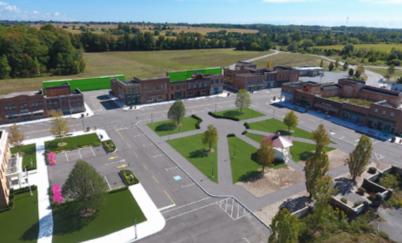

# **BACKLOT**

WFW's latest studio offering and first backlot is located in the City of Pickering, northeast of downtown Toronto. The 23-acre, modern day small town is situated on a 90-acre plot of land and has been purposefully built for features, TV series and commercials. In addition to the 30 stores and shops currently on the property, the town is easily expandable and can be converted to suit productions of all types, from rustic western settings to bustling New York City streets.

#### **HIGHLIGHTS**

Ability to fully-customize town to meet production needs

Private location and roads

Zero disruption to nearby businesses or communities

Inside union zone

Available for short or long-term leases

#### **FEATURES**

Ample parking for crew and trailers

2 ultra large green screens

5 Interior Sets

30 Storefronts