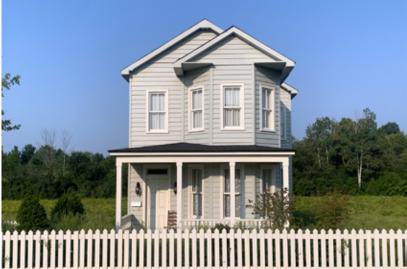

# **BACKLOT**

WFW's latest studio offering and first backlot is located in the City of Pickering, northeast of downtown Toronto. The 23-acre, modern day small town is situated on a 90-acre plot of land and has been purposefully built for features, TV series and commercials. In addition to the 30 stores and shops currently on the property, the town is easily expandable and can be converted to suit productions of all types, from rustic western settings to bustling New York City streets.

### **SPECIFICATIONS**

■ Town: 23 acres

Property: 90 acres

■ Property Type: Farmland

Buildings with Interior Sets:

Diner

Gas Station

Town Hall