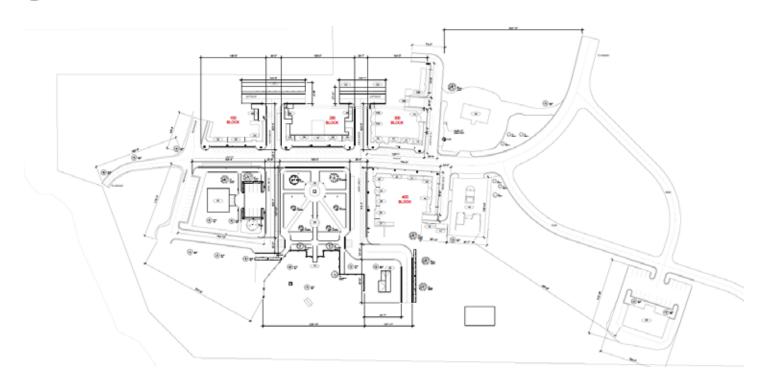

nearby businesses or communities



Inside union zone



Available for short or long-term leases



Significant cost-savings compared to renting out an entire town

#### **FEATURES**



Ample parking for crew and trailers



2 ultra large green screens



5 Interior Sets



30 Storefronts

### **SPECIFICATIONS**

■ Town: 23 acres

Property: 90 acres

■ Property Type: Farmland

Buildings with Interior Sets:

Diner

Gas Station

Town Hall

■ Police Station

Town Square

## <table-cell-rows> Nearby:

- 30 mins from Toronto Pearson International Airport
- 35 mins from Downtown Toronto
- 35 mins from WFW Virtual Production Stage at Studio City
- - 40 mins from WFW
- -- 40 mins from WFW Edwards Studio
- 40 mins from WFW Heritage Studio

© 2023 William F. White International Inc.

## SITE PLAN