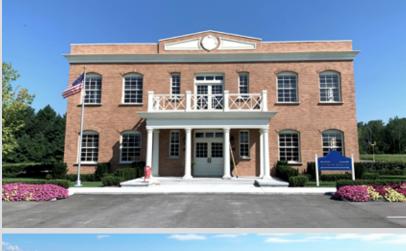

### **SPECIFICATIONS**

■ Town: 23 acres

Property: 90 acres

■ Property Type: Farmland

Buildings with Interior Sets:

Diner

Gas Station

Town Hall

■ Police Station

Town Square